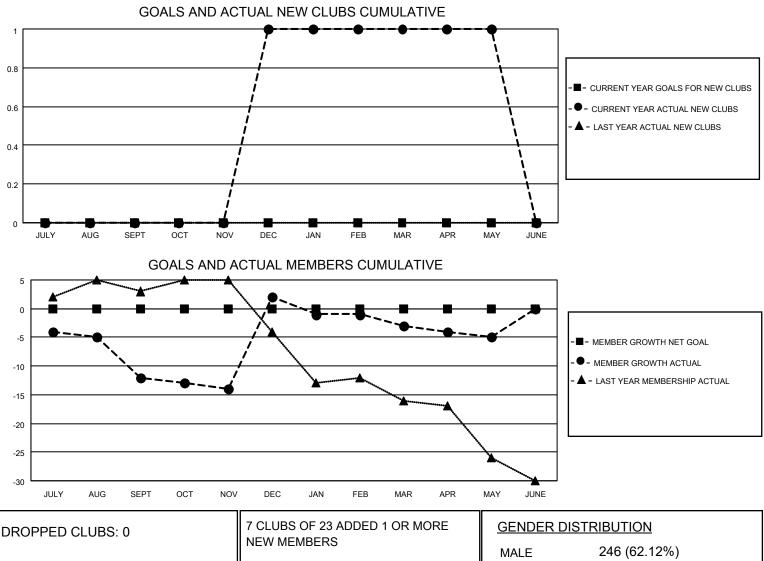

## LOCATION IDAHO

District 39 E

Results as of: 5/31/2021

| Clubs                 |               |           |               | Members               |                        |                         |                                                    |  |
|-----------------------|---------------|-----------|---------------|-----------------------|------------------------|-------------------------|----------------------------------------------------|--|
| RESULTS FOR 2020-2021 |               |           |               | RESULTS FOR 2020-2021 |                        |                         |                                                    |  |
| QUARTER               | NEW CLUB GOAL | NEW CLUBS | DROPPED CLUBS | QUARTER               | BER GROWTH NET<br>GOAL | MEMBER GROWTH<br>ACTUAL | DROPPED<br>MEMBERS ACTUAL<br>(including transfers) |  |
| JULY/AUG/SEPT         | 0             | 0         | 0             | JULY/AUG/SEPT         | 0                      | 2                       | 14                                                 |  |
| OCT/NOV/DEC           | 0             | 1         | 0             | OCT/NOV/DEC           | 0                      | 29                      | 13                                                 |  |
| JAN/FEB/MAR           | 0             | 0         | 0             | JAN/FEB/MAR           | 0                      | 5                       | 10                                                 |  |
| APR/MAY/JUNE          | 0             | 0         | 0             | APR/MAY/JUNE          | 0                      | 1                       | 2                                                  |  |

| DROPPED CLUBS: 0 |              | 7 CLUBS OF 23 ADDED 1 OR MORE | GENDER DISTRIBUTION        |              |     |
|------------------|--------------|-------------------------------|----------------------------|--------------|-----|
|                  |              | NEW MEMBERS                   | MALE                       | 246 (62.12%) |     |
|                  |              |                               | FEMALE                     | 150 (37.88%) |     |
| DROPPED MEMBERS  |              |                               |                            |              |     |
| DECEASED         | 7            | CLICK HERE FOR CUMULATIVE     | TOTAL FAMILY UNIT MEMBERS  |              | 132 |
| CLUB CANCELLED   | 0            | MEMBERSHIP DATA               |                            |              |     |
| OTHER            | 32           |                               | FAMILY MEMBERS PAYING HALF |              | 69  |
| TOTAL            | 39           |                               |                            |              |     |
|                  | - <b>-</b> - |                               | <b>_</b>                   |              |     |